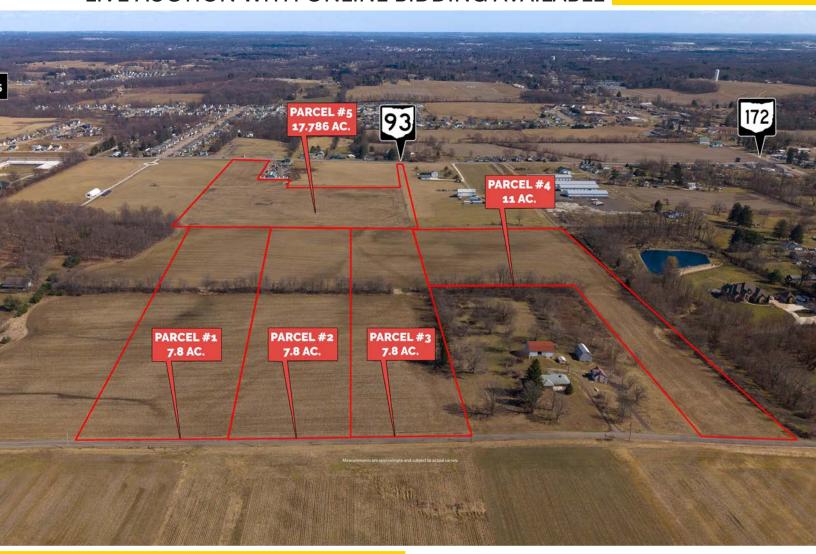

## ATTN: LAND SEEKERS, BUILDERS, & FARMERS

Exciting Real Estate Opportunity!

52 Acres Vacant Land To Be Offered in 5 Parcels,

Desirable Location
Productive Farmland, Country
Estate Parcels with Future
Homesites

Tuscarawas Twp., Stark County, Tuslaw School District

BEN FULTON AVE., NORTH LAWRENCE, OH 44666 Real Estate. 52 acres gently rolling, open farmland. 924 ft. road frontage on Ben Fulton Ave., and 236 ft. frontage on SR-93.

## To be offered in 5 parcels:

Parcel #1: 7.8 acres vacant land, desirable country estate parcel. 256 ft. frontage on Ben Fulton Ave.

Parcel #2: 7.8 acres vacant land, desirable country estate parcel. 257 ft. frontage on Ben Fulton Ave.

Parcel #3: 7.8 acres vacant land, desirable country estate parcel. 257 ft frontage on Ben Fulton Ave.

Parcel #4: 11 acres vacant land, flag shape parcel, desirable country estate parcel. 153 ft. frontage on Ben Fulton Ave.

Parcel #5: 17.8 acres vacant land, ideal hobby farm or commercial use, no zoning. 236 ft. frontage on SR-93 Manchester Ave.

www.kikoauctions.com 800.533.5456

Information is believed to be accurate but not guaranteed.
KIKO Auctioneers