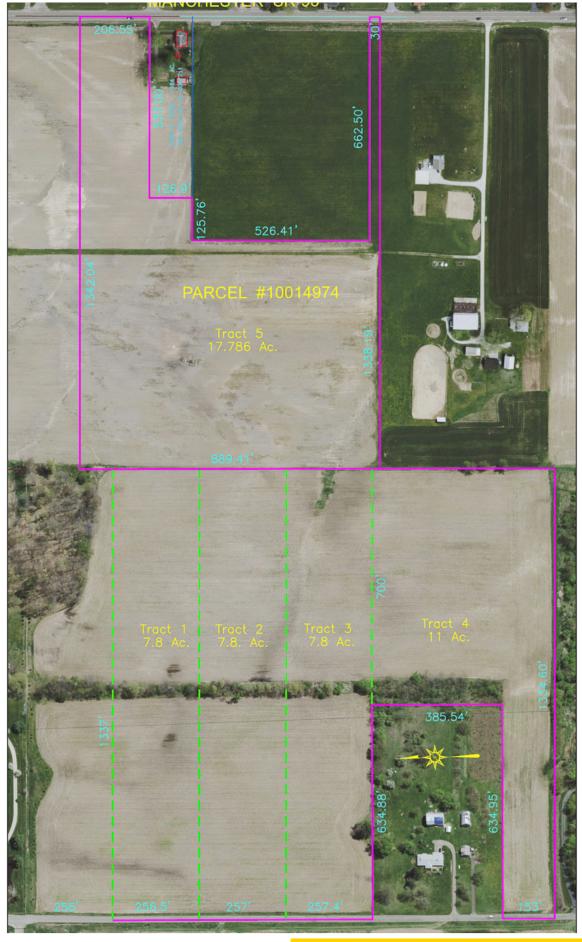

Tuscarawas Twp., Stark County, Tuslaw School District

BEN FULTON AVE., NORTH LAWRENCE, OH 44666 Real Estate. 52 acres gently rolling, open farmland. 924 ft. road frontage on Ben Fulton Ave., and 236 ft. frontage on SR-93.

## To be offered in 5 parcels:

Parcel #1: 7.8 acres vacant land, desirable country estate parcel. 256 ft. frontage on Ben Fulton Ave.

Parcel #2: 7.8 acres vacant land, desirable country estate parcel. 257 ft. frontage on Ben Fulton Ave.

Parcel #3: 7.8 acres vacant land, desirable country estate parcel. 257 ft frontage on Ben Fulton Ave.

Parcel #4: 11 acres vacant land, flag shape parcel, desirable country estate parcel. 153 ft. frontage on Ben Fulton Ave.

Parcel #5: 17.8 acres vacant land, ideal hobby farm or commercial use, no zoning. 236 ft. frontage on SR-93 Manchester Ave.

www.kikoauctions.com 800.533.5456

Information is believed to be accurate but not guaranteed.
KIKO Auctioneers